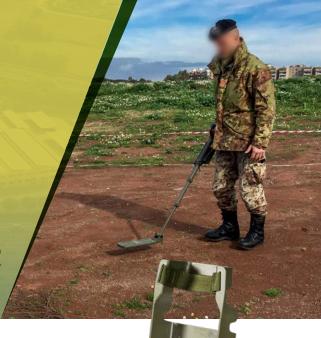

#### **CMD3** — HIGHLIGHTS

- CMD3 consists of a search head, a control unit, a telescopic pole and an elbow support jointed together in a one-piece design. The detection head is light and the cabling is protected from any possible damage
- ✓ The one-piece foldable design allows the CMD3
  to be operational in a very short time and easily
  carried everywhere
- ✓ The Detector offers the best combination of functional and operational characteristics: it provides the highest ratio between overall dimensions, detection performance and operational weight
- CMD3 does not require any manual calibration; in addition, optimum sensitivity is ensured over all types of terrain due to CEIA's Exclusive Automatic Soil Compensation System

- Localization of the threats is assisted by an

  Acoustic Modulation pinpointing system aided by

  Visual LED bar-graphs, which allows the position

  of the detected item to be identified accurately
- Integrated GPS and data logging system for traceability and quality control of clearance operation
- **Command Wire detection** capability independent from the orientation of the search head.
- ✓ Visual signalling selectable as visible or infrared mode (compatible with night vision devices)
- Operable up to one meter distance from detector to detector
- Battery level monitoring with notice before complete discharge