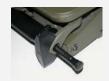

#### **CMD3** — HIGHLIGHTS

- CMD3 consists of a search head, a control unit, a telescopic pole and an elbow support jointed together in a one-piece design. The detection head is light and the cabling is protected from any possible damage
- ✓ The one-piece foldable design allows the CMD3
  to be operational in a very short time and easily
  carried everywhere
- ✓ The Detector offers the best combination of functional and operational characteristics: it provides the highest ratio between overall dimensions, detection performance and operational weight
- CMD3 does not require any manual calibration; in addition, optimum sensitivity is ensured over all types of terrain due to CEIA's Exclusive Automatic Soil Compensation System