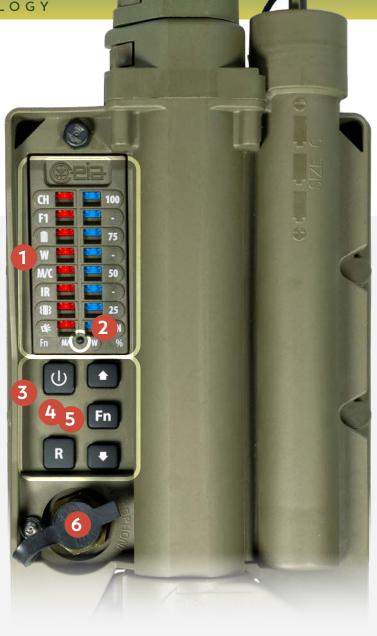

## **CONTROL PANEL**

- 1 DISPLAY
- 2 AMBIENT LIGHT SENSOR

**BACK-LIGHTED KEYBOARD** 

Fn PARAMETERS "DISPLAY AND SETTING" SELECTION

ON/OFF SWITCH

RESET AND SOIL COMPENSATION

BUILT-IN SPEAKER

5 BUILT-IN VIBRATION SIGNALLING INDICATOR

6 "EARPHONE" CONNECTOR -CHARGING AND RS-232 INTERFACE