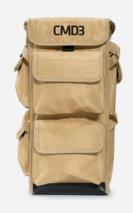

HOOK/CLIP FOR EARPHONE

LEG STRAP FOR THE CARRY BAG

PLASTIC LOCKING BOLT FOR SEARCH HEAD (SPARE)

DC POWER SUPPLY CABLE for the built-in battery charger fitted with a vehicle cigarette lighter plug

**CARRY BAG** 