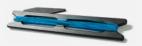

## **CONTROL PANEL**

- 1 DISPLAY
- 2 AMBIENT LIGHT SENSOR

**BACK-LIGHTED KEYBOARD** 

Fn PARAMETERS "DISPLAY AND SETTING" SELECTION

ON/OFF SWITCH

RESET AND SOIL COMPENSATION

BUILT-IN SPEAKER

5 BUILT-IN VIBRATION SIGNALLING INDICATOR

6 "EARPHONE" CONNECTOR -CHARGING AND RS-232 INTERFACE