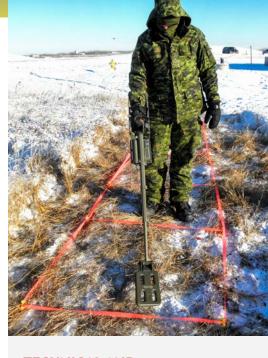

# CMD3

COMPACT TRIPLE-SENSOR
METAL, CARBON ROD AND
COMMAND WIRE DETECTOR

**NSN**: 6665-15-019-1908

#### **KEY FEATURES**

 HIGH DETECTION SENSITIVITY of magnetic and non-magnetic LOW METAL CONTENT MINES in all soil conditions

 ENHANCED IED DETECTION of targets such as electrical conductive, non-metallic devices (i.e. graphite switches), short wires and high resistivity metals

- COMMAND WIRE DETECTION of conductors of any diameter and type with no nuisance alarms due to other metal targets and clutter
- SEPARATE ACOUSTIC, VISUAL and TACTILE
   ALARM SIGNALLING for each class of target
- HIGH IMMUNITY AGAINST EXTERNAL INTERFERENCES, (i.e. portable transceivers, power lines or generators) and capability to operate within the coverage of ECM Jammers
- COMPACT and LIGHTWEIGHT DESIGN ideal for rapid deployments with minimum storage space required
- SUPERIOR ADAPTION TO ALL TYPES OF SOILS even if heavily mineralized and magnetic

#### **CMD3** — HIGHLIGHTS

- CMD3 consists of a search head, a control unit, a telescopic pole and an elbow support jointed together in a one-piece design. The detection head is light and the cabling is protected from any possible damage
- ✓ The one-piece foldable design allows the CMD3
  to be operational in a very short time and easily
  carried everywhere
- ✓ The Detector offers the best combination of functional and operational characteristics: it provides the highest ratio between overall dimensions, detection performance and operational weight
- CMD3 does not require any manual calibration; in addition, optimum sensitivity is ensured over all types of terrain due to CEIA's Exclusive Automatic Soil Compensation System

- Localization of the threats is assisted by an

  Acoustic Modulation pinpointing system aided by

  Visual LED bar-graphs, which allows the position

  of the detected item to be identified accurately
- Integrated GPS and data logging system for traceability and quality control of clearance operation
- **Command Wire detection** capability independent from the orientation of the search head.
- ✓ Visual signalling selectable as visible or infrared mode (compatible with night vision devices)
- Operable up to one meter distance from detector to detector
- Battery level monitoring with notice before complete discharge