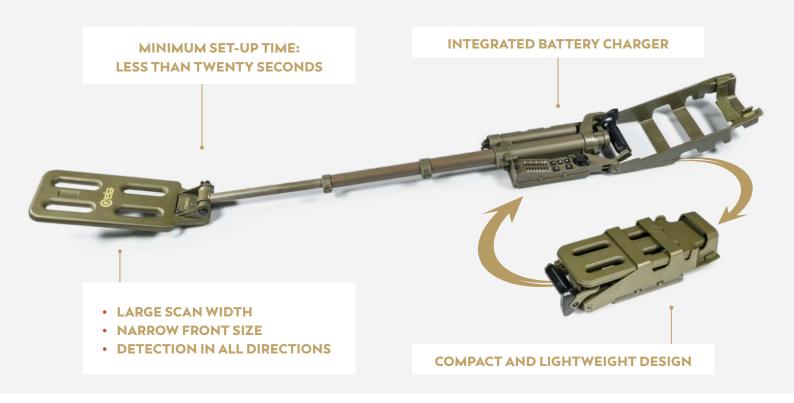

#### **CMD3** — HIGHLIGHTS

- CMD3 consists of a search head, a control unit, a telescopic pole and an elbow support jointed together in a one-piece design. The detection head is light and the cabling is protected from any possible damage
- ✓ The one-piece foldable design allows the CMD3
  to be operational in a very short time and easily
  carried everywhere
- ✓ The Detector offers the best combination of functional and operational characteristics: it provides the highest ratio between overall dimensions, detection performance and operational weight
- CMD3 does not require any manual calibration; in addition, optimum sensitivity is ensured over all types of terrain due to CEIA's Exclusive Automatic Soil Compensation System

## CMD3 TECHNICAL DATA

| PROMPTNESS                        | Switch-on time: 5 sec.                                                                                                                                                                                                                                                                                                                                                                                                                                                                                                                                                                                                                                                                                                                                                                                                                                                                                                                                                                                                                                                                                                                                                                                                                                                                                                                                                                                                                                                                                                                                                                                                                                                                                                                                                                                                                                                                                                                                                                                                                                                                                                         |
|-----------------------------------|--------------------------------------------------------------------------------------------------------------------------------------------------------------------------------------------------------------------------------------------------------------------------------------------------------------------------------------------------------------------------------------------------------------------------------------------------------------------------------------------------------------------------------------------------------------------------------------------------------------------------------------------------------------------------------------------------------------------------------------------------------------------------------------------------------------------------------------------------------------------------------------------------------------------------------------------------------------------------------------------------------------------------------------------------------------------------------------------------------------------------------------------------------------------------------------------------------------------------------------------------------------------------------------------------------------------------------------------------------------------------------------------------------------------------------------------------------------------------------------------------------------------------------------------------------------------------------------------------------------------------------------------------------------------------------------------------------------------------------------------------------------------------------------------------------------------------------------------------------------------------------------------------------------------------------------------------------------------------------------------------------------------------------------------------------------------------------------------------------------------------------|
|                                   | Set-up time: less than 20 sec.                                                                                                                                                                                                                                                                                                                                                                                                                                                                                                                                                                                                                                                                                                                                                                                                                                                                                                                                                                                                                                                                                                                                                                                                                                                                                                                                                                                                                                                                                                                                                                                                                                                                                                                                                                                                                                                                                                                                                                                                                                                                                                 |
|                                   | Soil Compensation: 16 sec.                                                                                                                                                                                                                                                                                                                                                                                                                                                                                                                                                                                                                                                                                                                                                                                                                                                                                                                                                                                                                                                                                                                                                                                                                                                                                                                                                                                                                                                                                                                                                                                                                                                                                                                                                                                                                                                                                                                                                                                                                                                                                                     |
|                                   | Reset: 1.5 sec. with automatic reset feature                                                                                                                                                                                                                                                                                                                                                                                                                                                                                                                                                                                                                                                                                                                                                                                                                                                                                                                                                                                                                                                                                                                                                                                                                                                                                                                                                                                                                                                                                                                                                                                                                                                                                                                                                                                                                                                                                                                                                                                                                                                                                   |
| DIMENSIONS                        | Search head (W x L): 140 mm x 350 mm                                                                                                                                                                                                                                                                                                                                                                                                                                                                                                                                                                                                                                                                                                                                                                                                                                                                                                                                                                                                                                                                                                                                                                                                                                                                                                                                                                                                                                                                                                                                                                                                                                                                                                                                                                                                                                                                                                                                                                                                                                                                                           |
|                                   | <b>Folded</b> : 390 mm x 160 mm x 85 mm                                                                                                                                                                                                                                                                                                                                                                                                                                                                                                                                                                                                                                                                                                                                                                                                                                                                                                                                                                                                                                                                                                                                                                                                                                                                                                                                                                                                                                                                                                                                                                                                                                                                                                                                                                                                                                                                                                                                                                                                                                                                                        |
|                                   | Fully extended: 1300 mm                                                                                                                                                                                                                                                                                                                                                                                                                                                                                                                                                                                                                                                                                                                                                                                                                                                                                                                                                                                                                                                                                                                                                                                                                                                                                                                                                                                                                                                                                                                                                                                                                                                                                                                                                                                                                                                                                                                                                                                                                                                                                                        |
|                                   | <b>Carry bag</b> : 395 mm x 205 mm x 130 mm                                                                                                                                                                                                                                                                                                                                                                                                                                                                                                                                                                                                                                                                                                                                                                                                                                                                                                                                                                                                                                                                                                                                                                                                                                                                                                                                                                                                                                                                                                                                                                                                                                                                                                                                                                                                                                                                                                                                                                                                                                                                                    |
| WEIGHT                            | <b>Detector</b> (batteries included): 2.25 kg                                                                                                                                                                                                                                                                                                                                                                                                                                                                                                                                                                                                                                                                                                                                                                                                                                                                                                                                                                                                                                                                                                                                                                                                                                                                                                                                                                                                                                                                                                                                                                                                                                                                                                                                                                                                                                                                                                                                                                                                                                                                                  |
|                                   | Carry bag: 0.6 kg                                                                                                                                                                                                                                                                                                                                                                                                                                                                                                                                                                                                                                                                                                                                                                                                                                                                                                                                                                                                                                                                                                                                                                                                                                                                                                                                                                                                                                                                                                                                                                                                                                                                                                                                                                                                                                                                                                                                                                                                                                                                                                              |
|                                   | Earphone: 0.155 kg                                                                                                                                                                                                                                                                                                                                                                                                                                                                                                                                                                                                                                                                                                                                                                                                                                                                                                                                                                                                                                                                                                                                                                                                                                                                                                                                                                                                                                                                                                                                                                                                                                                                                                                                                                                                                                                                                                                                                                                                                                                                                                             |
| PROTECTION<br>DEGREE (IEC 60529)  | IP 68 (waterproof to 2 m for 24 hours)                                                                                                                                                                                                                                                                                                                                                                                                                                                                                                                                                                                                                                                                                                                                                                                                                                                                                                                                                                                                                                                                                                                                                                                                                                                                                                                                                                                                                                                                                                                                                                                                                                                                                                                                                                                                                                                                                                                                                                                                                                                                                         |
| ENVIRONMENTAL<br>DATA             | Storage temperature: -55°C to +85°C                                                                                                                                                                                                                                                                                                                                                                                                                                                                                                                                                                                                                                                                                                                                                                                                                                                                                                                                                                                                                                                                                                                                                                                                                                                                                                                                                                                                                                                                                                                                                                                                                                                                                                                                                                                                                                                                                                                                                                                                                                                                                            |
|                                   | <b>Operating temperature</b> : -46°C to +70°C                                                                                                                                                                                                                                                                                                                                                                                                                                                                                                                                                                                                                                                                                                                                                                                                                                                                                                                                                                                                                                                                                                                                                                                                                                                                                                                                                                                                                                                                                                                                                                                                                                                                                                                                                                                                                                                                                                                                                                                                                                                                                  |
| CONFORMITY                        | Complies with the international standards on radio interference and human exposure to electromagnetic fields                                                                                                                                                                                                                                                                                                                                                                                                                                                                                                                                                                                                                                                                                                                                                                                                                                                                                                                                                                                                                                                                                                                                                                                                                                                                                                                                                                                                                                                                                                                                                                                                                                                                                                                                                                                                                                                                                                                                                                                                                   |
|                                   | MIL-STD-810 Compliant                                                                                                                                                                                                                                                                                                                                                                                                                                                                                                                                                                                                                                                                                                                                                                                                                                                                                                                                                                                                                                                                                                                                                                                                                                                                                                                                                                                                                                                                                                                                                                                                                                                                                                                                                                                                                                                                                                                                                                                                                                                                                                          |
|                                   | STANAG 4370 Compliant                                                                                                                                                                                                                                                                                                                                                                                                                                                                                                                                                                                                                                                                                                                                                                                                                                                                                                                                                                                                                                                                                                                                                                                                                                                                                                                                                                                                                                                                                                                                                                                                                                                                                                                                                                                                                                                                                                                                                                                                                                                                                                          |
| BATTERY                           | 3 x 1.2V Ni-MH C cells - HR14                                                                                                                                                                                                                                                                                                                                                                                                                                                                                                                                                                                                                                                                                                                                                                                                                                                                                                                                                                                                                                                                                                                                                                                                                                                                                                                                                                                                                                                                                                                                                                                                                                                                                                                                                                                                                                                                                                                                                                                                                                                                                                  |
|                                   | 3 x IEC size LR14                                                                                                                                                                                                                                                                                                                                                                                                                                                                                                                                                                                                                                                                                                                                                                                                                                                                                                                                                                                                                                                                                                                                                                                                                                                                                                                                                                                                                                                                                                                                                                                                                                                                                                                                                                                                                                                                                                                                                                                                                                                                                                              |
| BATTERY CHARGE<br>TIME            | 3.5 h (with built-in battery charger)                                                                                                                                                                                                                                                                                                                                                                                                                                                                                                                                                                                                                                                                                                                                                                                                                                                                                                                                                                                                                                                                                                                                                                                                                                                                                                                                                                                                                                                                                                                                                                                                                                                                                                                                                                                                                                                                                                                                                                                                                                                                                          |
| BATTERY LIFE                      | More than 8 h (continuous use) with the rechargeable batteries provided by CEIA                                                                                                                                                                                                                                                                                                                                                                                                                                                                                                                                                                                                                                                                                                                                                                                                                                                                                                                                                                                                                                                                                                                                                                                                                                                                                                                                                                                                                                                                                                                                                                                                                                                                                                                                                                                                                                                                                                                                                                                                                                                |
| BATTERY CYCLE LIFE                | 2 years of daily use (≥ 500 cycles)                                                                                                                                                                                                                                                                                                                                                                                                                                                                                                                                                                                                                                                                                                                                                                                                                                                                                                                                                                                                                                                                                                                                                                                                                                                                                                                                                                                                                                                                                                                                                                                                                                                                                                                                                                                                                                                                                                                                                                                                                                                                                            |
| EXTERNAL AC/DC<br>ADAPTER         | 100-240 Vac (50/60Hz) - 25 W                                                                                                                                                                                                                                                                                                                                                                                                                                                                                                                                                                                                                                                                                                                                                                                                                                                                                                                                                                                                                                                                                                                                                                                                                                                                                                                                                                                                                                                                                                                                                                                                                                                                                                                                                                                                                                                                                                                                                                                                                                                                                                   |
|                                   | Fast charging time: < 3.5 hours full charge                                                                                                                                                                                                                                                                                                                                                                                                                                                                                                                                                                                                                                                                                                                                                                                                                                                                                                                                                                                                                                                                                                                                                                                                                                                                                                                                                                                                                                                                                                                                                                                                                                                                                                                                                                                                                                                                                                                                                                                                                                                                                    |
| EMBEDDED SMART<br>BATTERY CHARGER | Departure Control of the second of the secon |